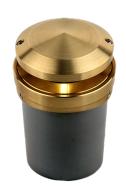

#### IGR030202

The Compass is based on the award-winning micro well light design. It will provide subtle illumination on drives, walks, and pathways.

- •Thermally Integrated® w/ Copper Core Technology®
- •Cree LED™ XLAMP® (XP-L)
- •Drive-Over rated for up to 6000lbs.
- •Ideal for driveways, wide pathways & walkways

#### CONFIGURATOR:

| FIXTURE DIMENSIONS | D3" x H4-1/8"                      |
|--------------------|------------------------------------|
| LIGHT SOURCE       | Integrated LED                     |
| COLOR TEMPERATURES | 2700K, 3000K                       |
| WATTAGES           | 3W                                 |
| CRI (RA)           | 80 CRI                             |
| VOLTAGE            | 12V                                |
| DELIVERED LUMENS   | 17Im (3000K)                       |
| DIMMABLE           | Yes, Dim to <10% via Transformer   |
| DRIVER             | Yes, 12V Integral Constant Current |
| TRANSFORMER        | 12V AC/DC (Supplied by others)     |
| MOUNT              | Included PJB782303                 |
| BEAM SPREAD        | 270°                               |
| FINISH             | Included Natural Brass             |
| MATERIAL           | Brass                              |
| WIRE LENGTH        | 24"                                |
| LOCATION           | Interior & Exterior Wet            |
| CERTIFICATIONS     | UL, IP66, IP67, Drive Over         |