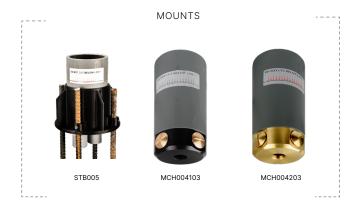

## **ADD-ONS**

#### MOUNTS

| MCH004103 | 3" Aluminum Conduit Hub |
|-----------|-------------------------|
| MCH004203 | 3" Brass Conduit Hub    |
| STB005    | Stabalizer Fin          |

<sup>\*</sup>For complete details, please visit auroralight.com/mounts/