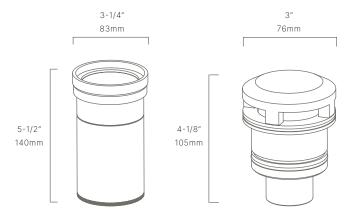

#### CONFIGURATOR:

| FIXTURE DIMENSIONS | D3" x H4-1/8"                      |
|--------------------|------------------------------------|
| LIGHT SOURCE       | Integrated LED                     |
| COLOR TEMPERATURES | 2700K, 3000K                       |
| WATTAGES           | 3W                                 |
| CRI (RA)           | 80 CRI                             |
| VOLTAGE            | 12V                                |
| DELIVERED LUMENS   | 17Im (3000K)                       |
| DIMMABLE           | Yes, Dim to <10% via Transformer   |
| DRIVER             | Yes, 12V Integral Constant Current |
| TRANSFORMER        | 12V AC/DC (Supplied by others)     |
| MOUNT              | Included PJB782303                 |
| BEAM SPREAD        | 270°                               |
| FINISH             | Included Natural Brass             |
| MATERIAL           | Brass                              |
| WIRE LENGTH        | 24"                                |
| LOCATION           | Interior & Exterior Wet            |
| CERTIFICATIONS     | UL, IP66, IP67, Drive Over         |